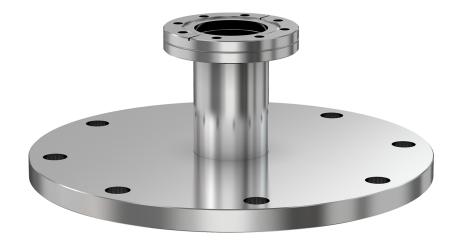

# CF to ASA straight adapter nipple 2.12" OD CF to 16" OD ASA straight adapter nipple

Part number: AN-212-ASA-16

## CF to ASA straight adapter nipple 2.12" OD CF to 16" OD ASA straight adapter nipple

- Enables easy joining of two different flanges or fittings
- Most popular types & combinations listed
- Contact us at 800-824-4166 if you can't find exactly what you need

#### AN-212-ASA-16

| Parameters        | Specifications                     |
|-------------------|------------------------------------|
| Flange 1          | DN 25 CF (2.12" OD)                |
| Adapter Type      | Straight Adapter                   |
| Flange 2          | DN 10 (16" OD)                     |
| Material          | 304 stainless                      |
| Tube OD           | 1"                                 |
| Port Length       | 5.00"                              |
| Vacuum Range      | 1 · 10 <sup>-8</sup> mbar to 1 bar |
| Temperature Range | -20 °C to 150 °C                   |
| Weight            | 43 lbs                             |