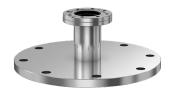

# CF to ASA straight adapter nipple 2.12" OD CF to 16" OD ASA straight adapter nipple

Part number: AN-212-ASA-16

## CF to ASA straight adapter nipple 2.12" OD CF to 16" OD ASA straight adapter nipple

- Enables easy joining of two different flanges or fittings
- Most popular types & combinations listed
- Contact us at 800-824-4166 if you can't find exactly what you need

#### AN-212-ASA-16

| Parameters        | Specifications                     |
|-------------------|------------------------------------|
| Flange 1          | DN 25 CF (2.12" OD)                |
| Adapter Type      | Straight Adapter                   |
| Flange 2          | DN 10 (16" OD)                     |
| Material          | 304 stainless                      |
| Tube OD           | 1"                                 |
| Port Length       | 5.00"                              |
| Vacuum Range      | 1 · 10 <sup>-8</sup> mbar to 1 bar |
| Temperature Range | -20 °C to 150 °C                   |
| Weight            | 43 lbs                             |