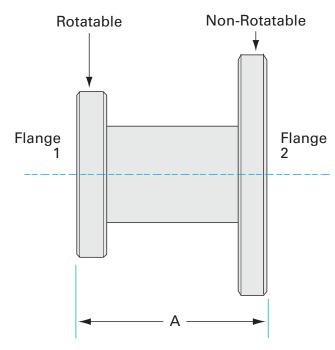

## Dimensions (in inches) Dim A 5.00"

#### AN-212-ASA-16

| Parameters        | Specifications                     |
|-------------------|------------------------------------|
| Flange 1          | DN 25 CF (2.12" OD)                |
| Adapter Type      | Straight Adapter                   |
| Flange 2          | DN 10 (16" OD)                     |
| Material          | 304 stainless                      |
| Tube OD           | 1"                                 |
| Port Length       | 5.00"                              |
| Vacuum Range      | 1 · 10 <sup>-8</sup> mbar to 1 bar |
| Temperature Range | -20 °C to 150 °C                   |
| Weight            | 43 lbs                             |